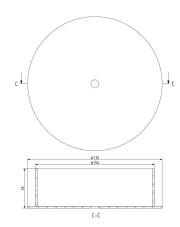

#### CONSTRUCTION SPECIFICATION

Weight: 4.5 kg
Construction material: glass, metal
Cord length [mm]: 2,200 mm
Mounting: Ceiling
Environment: Indoor

**DIMENSIONS** [mm]

# Drawing