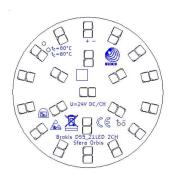

eshing new lumiscape any time the mood strikes. Bamboo Forest is unique for the unusual shape of the lights as well as for the possibilities the collection offers in creating both original combinations and single-point accent lighting in interior spaces.



Tech. description

Colours options: https://brokis.sharepoint.com/:b:/s/brokis sp/EYhL23DUvkFlhsUd6F3dYHQBTB DKospv4vPFm8qifw8IQ

#### CONSTRUCTION SPECIFICATION

Weight: 4.5 kg
Construction material: glass, metal
Cord length [mm]: 2,200 mm
Mounting: Ceiling
Environment: Indoor

**DIMENSIONS** [mm]



#### **ELECTRICAL SPECIFICATION**

Input voltage [V]: 100 - 240 V
Freqvency [Hz]: 50-60 Hz
Max. power [W]: 7.5 W
Coverage IP: 20
Socket: LED module

Light source: -

Energy class:

**CERTIFICATIONS** 





# **DATASHEET**LED SOURCE









CM15927

# **DATASHEET** FIXING



## **INNER FIXTURE**



# Drawing

## Hole placement