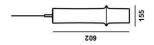

#### CONSTRUCTION SPECIFICATION

Weight: 4.5 kg
Construction material: glass, metal
Cord length [mm]: 2,200 mm
Mounting: Ceiling
Environment: Indoor

**DIMENSIONS** [mm]