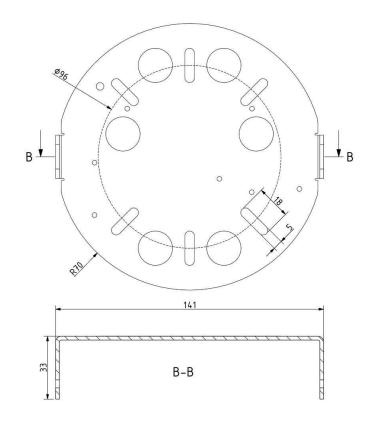

pe of the lights as well as for the possibilities the collection offers in creating both original combinations and single-point accent lighting in interior spaces.



Tech. description

Colours options: https://brokis.sharepoint.com/:b:/s/brokis sp/EYhL23DUvkFlhsUd6F3dYHQBTB DKospv4vPFm8qifw8IQ

#### CONSTRUCTION SPECIFICATION

Weight: 4.5 kg
Construction material: glass, metal
Cord length [mm]: 2,200 mm
Mounting: Ceiling
Environment: Indoor

**DIMENSIONS** [mm]



#### **ELECTRICAL SPECIFICATION**

Input voltage [V]: 100 - 240 V
Freqvency [Hz]: 50-60 Hz
Max. power [W]: 7.5 W
Coverage IP: 20
Socket: LED module

Light source: -

Energy class:

**CERTIFICATIONS** 





# **DATASHEET**LED SOURCE









CM15927

# **DATASHEET** FIXING



## **INNER FIXTURE**



# Drawing

## Hole placement