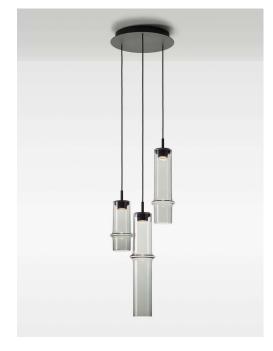

## **DATASHEET**

Type: BAMBOO FOREST

Name: Pendent light ID: PC1331

Designed by: Fumie Shibata Desing SS company

### **Description**

Bamboo Forest by Fumie Shibata draws inspiration from the vertical contours rising up in stands of bamboo. Conceived to evoke a unique atmospheric ambience, the handsculpted glass forms a bamboo stalk complete with the typical nodal ring, where the material thickens, creating a soft accent in the form of subtle shadows. With different types and varying positions of the node on the stalks, thanks to which the origins of the collection are at once recognizable, compositions of multiple lights transform the interior into a sanctuary replete with the soothing tranquillity of a natural bamboo forest. The lights also work well as solitary pieces. A diffusor with 90% transparency bends the light and creates a striking accent in the interior. The lights in the Bamboo Forest collection come in six different types and are available in either opaline or brown or light grey smoke glass. The innovative BROKIS connector enhances the overall variability of the lights by simplifying not only installation of large sets but also maintenance and cleaning. Furthermore, the connectors make it easy to rearrange the lights for a refreshing new lumiscape any time the mood strikes. Bamboo Forest is unique for the unusual shape of the lights as well as for the possibilities the collection offers in creating both original combinations and single-point accent lighting in interior spaces.