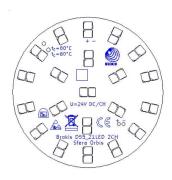

e any time the mood strikes. Bamboo Forest is unique for the unusual shape of the lights as well as for the possibilities the collection offers in creating both original combinations and single-point accent lighting in interior spaces.



Tech. description

Colours options: https://brokis.sharepoint.com/:b:/s/brokis\_sp/EVOdToGlHcpNuaFc9BslBngBuL\_6vDqXajAv\_tpry7R79w

#### CONSTRUCTION SPECIFICATION

Weight: 3.5 kg
Construction material: glass, metal
Cord length [mm]: 2,200 mm
Mounting: Ceiling
Environment: Indoor

## **DIMENSIONS** [mm]



#### **ELECTRICAL SPECIFICATION**

 Input voltage [V]:
 100 - 240 V

 Freqvency [Hz]:
 50-60 Hz

 Max. power [W]:
 7.5 W

 Coverage IP:
 20

Socket: LED module

Light source: - Energy class: E

**CERTIFICATIONS** 





# **DATASHEET**LED SOURCE









CM15927

# **DATASHEET** FIXING



## **INNER FIXTURE**



# Drawing

# Hole placement