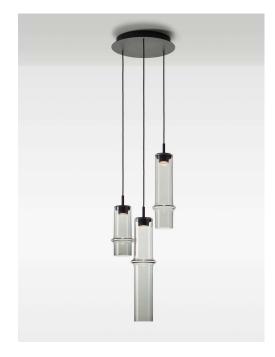

## **DATASHEET**

Type: BAMBOO FOREST

Name: Pendent light ID: PC1329

Designed by: Fumie Shibata Desing SS company

### **Description**

Bamboo Forest by Fumie Shibata draws inspiration from the vertical contours rising up in stands of bamboo. Conceived to evoke a unique atmospheric ambience, the handsculpted glass forms a bamboo stalk complete with the typical nodal ring, where the material thickens, creating a soft accent in the form of subtle shadows. With different types and varying positions of the node on the stalks, thanks to which the origins of the collection are at once recognizable, compositions of multiple lights transform the interior into a sanctuary replete with the soothing tranquillity of a natural bamboo forest. The lights also work well as solitary pieces. A diffusor with 90% transparency bends the light and creates a striking accent in the interior. The lights in the Bamboo Forest collection come in six different types and are available in either opaline or brown or light grey smoke glass. The innovative BROKIS connector enhances the overall variability of the lights by simplifying not only installation of large sets but also maintenance and cleaning. Furthermore, the connectors make it easy to rearrange the lights for a refreshing new lumiscape any time the mood strikes. Bamboo Forest is unique for the unusual shape of the lights as well as for the possibilities the collection offers in creating both original combinations and single-point accent lighting in interior spaces.