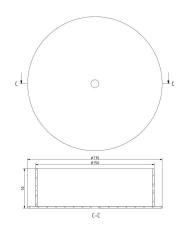

e unusual shape of the lights as well as for the possibilities the collection offers in creating both original combinations and single-point accent lighting in interior spaces.



Tech. description

Colours options: https://brokis.sharepoint.com/:b:/s/brokis\_sp/EVOdToGlHcpNuaFc9BslBngBuL\_6vDqXajAv\_tpry7R79w

#### CONSTRUCTION SPECIFICATION

Weight: 3.5 kg
Construction material: glass, metal
Cord length [mm]: 2,200 mm
Mounting: Ceiling
Environment: Indoor

## **DIMENSIONS** [mm]



#### **ELECTRICAL SPECIFICATION**

 Input voltage [V]:
 100 - 240 V

 Freqvency [Hz]:
 50-60 Hz

 Max. power [W]:
 7.5 W

 Coverage IP:
 20

Socket: LED module

Light source: - Energy class: E

**CERTIFICATIONS** 





# **DATASHEET**LED SOURCE









CM15927

# **DATASHEET** FIXING



## **INNER FIXTURE**



# Drawing

# Hole placement