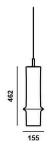

nnovative BROKIS connector enhances the overall variability of the lights by simplifying not only installation of large sets but also maintenance and cleaning. Furthermore, the connectors make it easy to rearrange the lights for a refreshing new lumiscape any time the mood strikes. Bamboo Forest is unique for the unusual shape of the lights as well as for the possibilities the collection offers in creating both original combinations and single-point accent lighting in interior spaces.



Tech. description

Colours options: https://brokis.sharepoint.com/:b:/s/brokis\_sp/EVOdToGlHcpNuaFc9BslBngBuL\_6vDqXajAv\_tpry7R79w

#### CONSTRUCTION SPECIFICATION

Weight: 3.5 kg
Construction material: glass, metal
Cord length [mm]: 2,200 mm
Mounting: Ceiling
Environment: Indoor

## **DIMENSIONS** [mm]



#### **ELECTRICAL SPECIFICATION**

 Input voltage [V]:
 100 - 240 V

 Freqvency [Hz]:
 50-60 Hz

 Max. power [W]:
 7.5 W

 Coverage IP:
 20

Socket: LED module

Light source: - Energy class: E

**CERTIFICATIONS** 





# **DATASHEET**LED SOURCE









CM15927

# **DATASHEET** FIXING



## **INNER FIXTURE**



# Drawing

# Hole placement