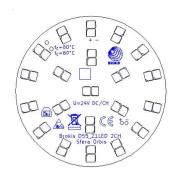

scape any time the mood strikes. Bamboo Forest is unique for the unusual shape of the lights as well as for the possibilities the collection offers in creating both original combinations and single-point accent lighting in interior spaces.



Tech. description

Colours options: https://brokis.sharepoint.com/:b:/s/brokis\_sp/EVOdToGlHcpNuaFc9BslBngBuL\_6vDqXajAv\_tpry7R79w

#### CONSTRUCTION SPECIFICATION

Weight: 3.5 kg
Construction material: glass, metal
Cord length [mm]: 2,200 mm
Mounting: Ceiling
Environment: Indoor

## **DIMENSIONS** [mm]



#### **ELECTRICAL SPECIFICATION**

 Input voltage [V]:
 100 - 240 V

 Freqvency [Hz]:
 50-60 Hz

 Max. power [W]:
 7.5 W

 Coverage IP:
 20

Socket: LED module

Light source: - Energy class: E

**CERTIFICATIONS** 





# **DATASHEET**LED SOURCE









CM15927

# **DATASHEET** FIXING



## **INNER FIXTURE**



# Drawing

# Hole placement