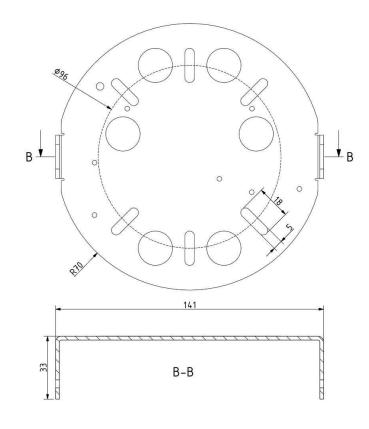

s well as for the possibilities the collection offers in creating both original combinations and single-point accent lighting in interior spaces.



Tech. description

Colours options: https://brokis.sharepoint.com/:b:/s/brokis\_sp/EVOdToGlHcpNuaFc9BslBngBuL\_6vDqXajAv\_tpry7R79w

#### CONSTRUCTION SPECIFICATION

Weight: 3.5 kg
Construction material: glass, metal
Cord length [mm]: 2,200 mm
Mounting: Ceiling
Environment: Indoor

## **DIMENSIONS** [mm]



#### **ELECTRICAL SPECIFICATION**

 Input voltage [V]:
 100 - 240 V

 Freqvency [Hz]:
 50-60 Hz

 Max. power [W]:
 7.5 W

 Coverage IP:
 20

Socket: LED module

Light source: - Energy class: E

**CERTIFICATIONS** 





# **DATASHEET**LED SOURCE









CM15927

# **DATASHEET** FIXING



## **INNER FIXTURE**



# Drawing

# Hole placement