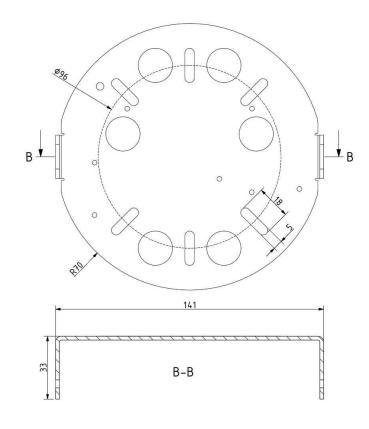

arepoint.com/:b:/s/brokis sp/EW5B5yTkjYdJndplioQt7wcB02bA6j Ejf4ANodPTdst A

#### CONSTRUCTION SPECIFICATION

Weight: 3.5 kg
Construction material: glass, metal
Cord length [mm]: 2,200 mm
Mounting: Ceiling
Environment: Indoor

## **DIMENSIONS** [mm]



#### **ELECTRICAL SPECIFICATION**

 Input voltage [V]:
 100 - 240 V

 Freqvency [Hz]:
 50-60 Hz

 Max. power [W]:
 7.5 W

 Coverage IP:
 20

Socket: LED module

Light source: - Energy class: E

**CERTIFICATIONS** 





BROKIS S.R.O. ŠPANIELOVA 1315/25 163 00 PRAHA 6 - ŘEPY CZECH REPUBLIC ORG ID 64940799 VAT ID CZ64940799 C 42174 MĚSTSKÝ SOUD V PRAZE

TEL +420 567 211 517
TECHNICAL@BROKIS.CZ
INFO@BROKIS.CZ
WWW.BROKIS.CZ

# **DATASHEET**LED SOURCE









CM15927

# **DATASHEET** FIXING



## **INNER FIXTURE**



# Drawing

# Hole placement