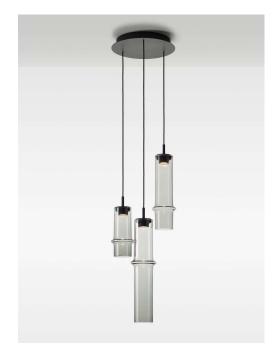

## **DATASHEET**

Type: BAMBOO FOREST

Name: Pendent light ID: PC1328

Designed by: Fumie Shibata Desing SS company

### **Description**

Bamboo Forest by Fumie Shibata draws inspiration from the vertical contours rising up in stands of bamboo. Conceived to evoke a unique atmospheric ambience, the handsculpted glass forms a bamboo stalk complete with the typical nodal ring, where the material thickens, creating a soft accent in the form of subtle shadows. With different types and varying positions of the node on the stalks, thanks to which the origins of the collection are at once recognizable, compositions of multiple lights transform the interior into a sanctuary replete with the soothing tranquillity of a natural bamboo forest. The lights also work well as solitary pieces. A diffusor with 90% transparency bends the light and creates a striking accent in the interior. The lights in the Bamboo Forest collection come in six different types and are available in either opaline or brown or light grey smoke glass. The innovative BROKIS connector enhances the overall variability of the lights by simplifying not only installation of large sets but also maintenance and cleaning. Furthermore, the connectors make it easy to rearrange the lights for a refreshing new lumiscape any time the mood strikes. Bamboo Forest is unique for the unusual shape of the lights as well as for the possibilities the collection offers in creating both original combinations and single-point accent lighting in interior spaces.

#### CONSTRUCTION SPECIFICATION

Weight: 3.5 kg
Construction material: glass, metal
Cord length [mm]: 2,200 mm
Mounting: Ceiling
Environment: Indoor