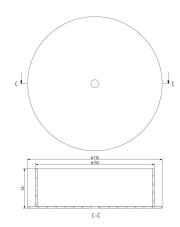

ours options: https://brokis.sharepoint.com/:b:/s/brokis sp/EW5B5yTkjYdJndplioQt7wcB02bA6j Ejf4ANodPTdst A

#### CONSTRUCTION SPECIFICATION

Weight: 3.5 kg
Construction material: glass, metal
Cord length [mm]: 2,200 mm
Mounting: Ceiling
Environment: Indoor

## **DIMENSIONS** [mm]



#### **ELECTRICAL SPECIFICATION**

 Input voltage [V]:
 100 - 240 V

 Freqvency [Hz]:
 50-60 Hz

 Max. power [W]:
 7.5 W

 Coverage IP:
 20

Socket: LED module

Light source: - Energy class: E

**CERTIFICATIONS** 





BROKIS S.R.O. ŠPANIELOVA 1315/25 163 00 PRAHA 6 - ŘEPY CZECH REPUBLIC ORG ID 64940799 VAT ID CZ64940799 C 42174 MĚSTSKÝ SOUD V PRAZE

TEL +420 567 211 517
TECHNICAL@BROKIS.CZ
INFO@BROKIS.CZ
WWW.BROKIS.CZ

# **DATASHEET**LED SOURCE









CM15927

# **DATASHEET** FIXING



## **INNER FIXTURE**



# Drawing

# Hole placement