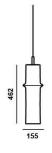

e innovative BROKIS connector enhances the overall variability of the lights by simplifying not only installation of large sets but also maintenance and cleaning. Furthermore, the connectors make it easy to rearrange the lights for a refreshing new lumiscape any time the mood strikes. Bamboo Forest is unique for the unusual shape of the lights as well as for the possibilities the collection offers in creating both original combinations and single-point accent lighting in interior spaces.



Tech. description

Colours options: https://brokis.sharepoint.com/:b:/s/brokis sp/EW5B5yTkjYdJndplioQt7wcB02bA6j Ejf4ANodPTdst A

#### CONSTRUCTION SPECIFICATION

Weight: 3.5 kg
Construction material: glass, metal
Cord length [mm]: 2,200 mm
Mounting: Ceiling
Environment: Indoor

## **DIMENSIONS** [mm]



#### **ELECTRICAL SPECIFICATION**

 Input voltage [V]:
 100 - 240 V

 Freqvency [Hz]:
 50-60 Hz

 Max. power [W]:
 7.5 W

 Coverage IP:
 20

Socket: LED module

Light source: - Energy class: E

**CERTIFICATIONS** 





BROKIS S.R.O. ŠPANIELOVA 1315/25 163 00 PRAHA 6 - ŘEPY CZECH REPUBLIC ORG ID 64940799 VAT ID CZ64940799 C 42174 MĚSTSKÝ SOUD V PRAZE

TEL +420 567 211 517
TECHNICAL@BROKIS.CZ
INFO@BROKIS.CZ
WWW.BROKIS.CZ

# **DATASHEET**LED SOURCE









CM15927

# **DATASHEET** FIXING



## **INNER FIXTURE**



# Drawing

# Hole placement