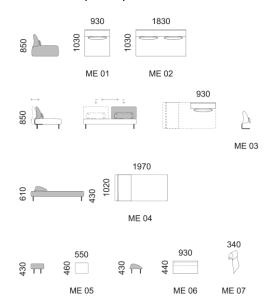

## **Technical specifications:**

| frame:      | wood                                                 |
|-------------|------------------------------------------------------|
| springing:  | rubber-textile straps                                |
| filling:    | polyurethane + softening layer with technical fabric |
| upholstery: | removable cover                                      |
|             | fabric – unlimited choice                            |
|             | leather - no                                         |
| leg:        | steel, black powder coating RAL 9005                 |
| version:    | non-folding, pull-out backrest (ME03)                |