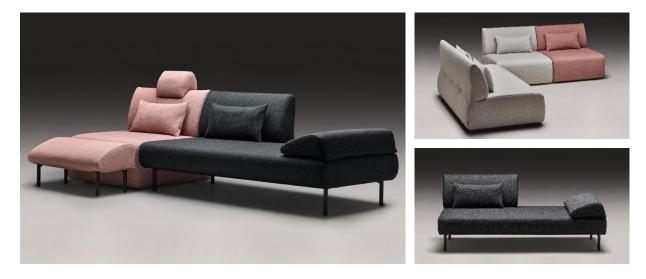

## characteristics:

The Meky collection is designed to evoke soft comfortable seating. The selected set can be combined with a subtle lounger including a headrest cushion. The lounger can be used lying down or sitting with the option of adding a pull-out backrest, which can be fitted to the right or left side of the lounger. Pushing the backrest backwards allows almost the entire lying area to be used.

The feeling of comfort is enhanced by the use of a footstool or a headrest that can be attached to the backrest.